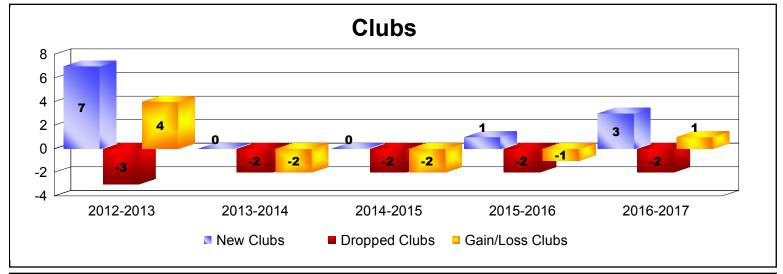

District 300 G1 As of June 2017 Cumulative

| Year      | New<br>Clubs | Dropped<br>Clubs | Gain/<br>Loss<br>Clubs | New<br>Members | Charter<br>Members | Reinstate<br>Members | Transfer<br>Members | Total<br>Member<br>Added | Total<br>Members<br>Dropped | Gain/<br>Loss<br>Members |
|-----------|--------------|------------------|------------------------|----------------|--------------------|----------------------|---------------------|--------------------------|-----------------------------|--------------------------|
| 2012-2013 | 7            | -3               | 4                      | 1311           | 202                | 56                   | 7                   | 1576                     | -489                        | 1087                     |
| 2013-2014 | 0            | -2               | -2                     | 410            | 3                  | 44                   | 7                   | 464                      | -658                        | -194                     |
| 2014-2015 | 0            | -2               | -2                     | 385            | 7                  | 57                   | 14                  | 463                      | -1170                       | -707                     |
| 2015-2016 | 1            | -2               | -1                     | 668            | 28                 | 23                   | 6                   | 725                      | -688                        | 37                       |
| 2016-2017 | 3            | -2               | 1                      | 448            | 100                | 35                   | 13                  | 596                      | -543                        | 53                       |
| Average   | 2            | -2               | 0                      | 644            | 68                 | 43                   | 9                   | 765                      | -710                        | 55                       |