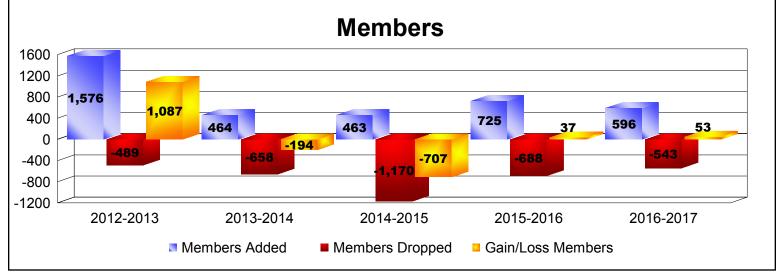

District 300 G1 As of June 2017 Cumulative

| Year      | New<br>Clubs | Dropped<br>Clubs | Gain/<br>Loss<br>Clubs | New<br>Members | Charter<br>Members | Reinstate<br>Members | Transfer<br>Members | Total<br>Member<br>Added | Total<br>Members<br>Dropped | Gain/<br>Loss<br>Members |
|-----------|--------------|------------------|------------------------|----------------|--------------------|----------------------|---------------------|--------------------------|-----------------------------|--------------------------|
| 2012-2013 | 7            | -3               | 4                      | 1311           | 202                | 56                   | 7                   | 1576                     | -489                        | 1087                     |
| 2013-2014 | 0            | -2               | -2                     | 410            | 3                  | 44                   | 7                   | 464                      | -658                        | -194                     |
| 2014-2015 | 0            | -2               | -2                     | 385            | 7                  | 57                   | 14                  | 463                      | -1170                       | -707                     |
| 2015-2016 | 1            | -2               | -1                     | 668            | 28                 | 23                   | 6                   | 725                      | -688                        | 37                       |
| 2016-2017 | 3            | -2               | 1                      | 448            | 100                | 35                   | 13                  | 596                      | -543                        | 53                       |
| Average   | 2            | -2               | 0                      | 644            | 68                 | 43                   | 9                   | 765                      | -710                        | 55                       |